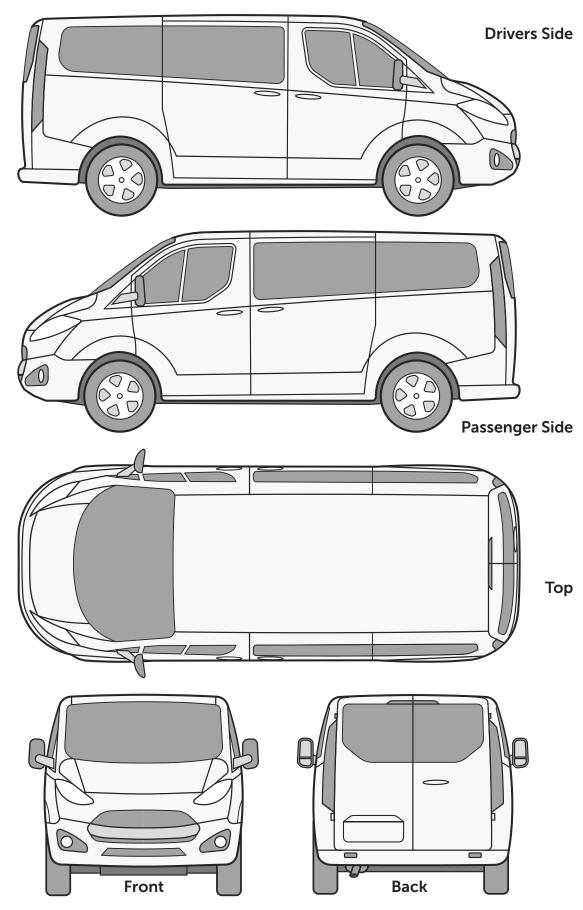

### This vehicle is covered for road side assistance with RACQ. Call 131 905

Vehicle Condition

VAN

Signature: Date:

**Drivers Side** 

**Passenger Side** 

Top

Signature: Date: