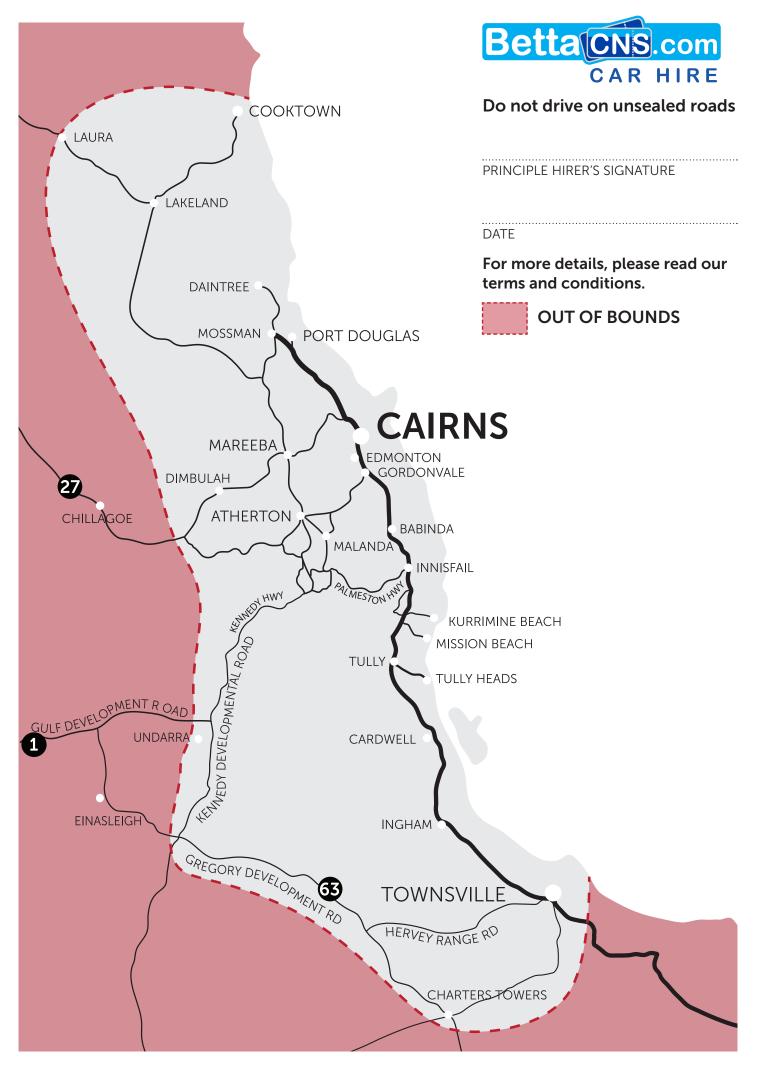

Fuel Type:

p: **1800 25 12 20 |** www.bettacnscarhire.com.au C and C Family Discretionary Trust PO Box 181 BUNGALOW QLD 4870

| PART 1 Renta                                                                                                                                                                                                                                               | Rental Agreement No:             |  |  |  |  |
|------------------------------------------------------------------------------------------------------------------------------------------------------------------------------------------------------------------------------------------------------------|----------------------------------|--|--|--|--|
| IMPORTANT NOTICE: BettaCns Airport Car Hire A.B.N. 40 700 882 539. This Rental Agreement forms part of the terms and conditions of rental between BettaCns Airport Car Hire (as defined in the Rental Agreement) and the renter/s named on this Agreement. |                                  |  |  |  |  |
| Renter/s Hirer Information                                                                                                                                                                                                                                 |                                  |  |  |  |  |
| Family Name:                                                                                                                                                                                                                                               | Given Names:                     |  |  |  |  |
| Address:                                                                                                                                                                                                                                                   |                                  |  |  |  |  |
| Phone: Ema                                                                                                                                                                                                                                                 | il:                              |  |  |  |  |
| DOB: License No:                                                                                                                                                                                                                                           | Expiry:                          |  |  |  |  |
| Location Information                                                                                                                                                                                                                                       | Fuero 707 Lake Ch Caima Old 4070 |  |  |  |  |
| Date & Time Out:                                                                                                                                                                                                                                           |                                  |  |  |  |  |
| Due In:  Time In:                                                                                                                                                                                                                                          |                                  |  |  |  |  |
| Vehicle Information                                                                                                                                                                                                                                        |                                  |  |  |  |  |
| Description:                                                                                                                                                                                                                                               |                                  |  |  |  |  |
| Vehicle VIN #                                                                                                                                                                                                                                              | Odometer In:                     |  |  |  |  |
| Registration #                                                                                                                                                                                                                                             | Odometer Out:                    |  |  |  |  |
| Owning Location:                                                                                                                                                                                                                                           | Total kms driven:                |  |  |  |  |