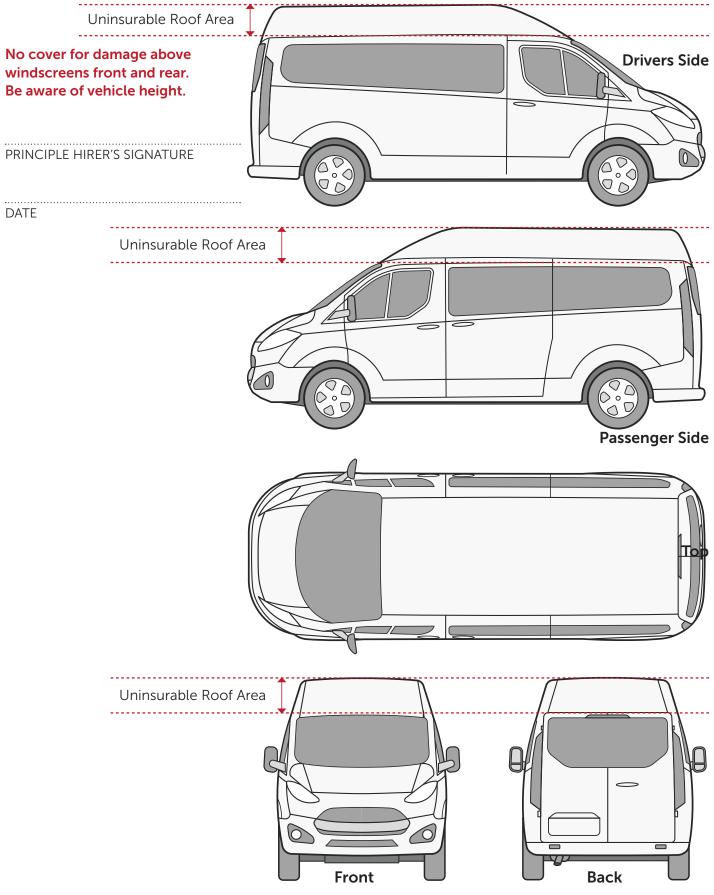

### This vehicle is covered for road side assistance with RACQ. Call 131 905

Vehicle Condition

VAN

Signature: Date:

**Drivers Side** 

**Passenger Side** 

Top

Signature: Date: